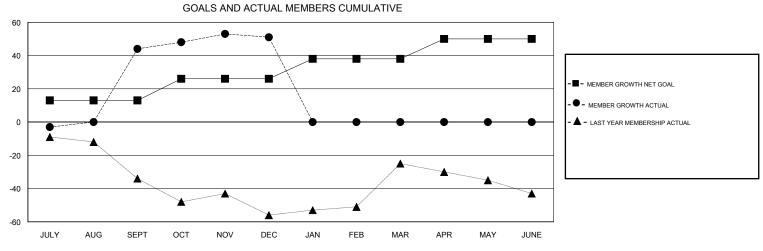

## District 2 A1

Results as of: 12/31/2017

| DROPPED CLUBS: 0 |    | 28 CLUBS OF 49 ADDED 1 OR MORE<br>NEW MEMBERS | GENDER DISTRIBUTION           MALE         913 (67.18%)           FEMALE         446 (32.82%) |     |
|------------------|----|-----------------------------------------------|-----------------------------------------------------------------------------------------------|-----|
| DROPPED MEMBERS  |    |                                               | Women Percentage Fiscal Year Goal: 30%                                                        |     |
| DECEASED         | 12 | CLICK HERE FOR CUMULATIVE                     | TOTAL FAMILY UNIT MEMBERS                                                                     | 184 |
| CLUB CANCELLED   | 0  | MEMBERSHIP DATA                               |                                                                                               | 0.4 |
| OTHER            | 66 |                                               | FAMILY MEMBERS PAYING HALF DUES                                                               | 94  |
| TOTAL            | 78 |                                               |                                                                                               |     |