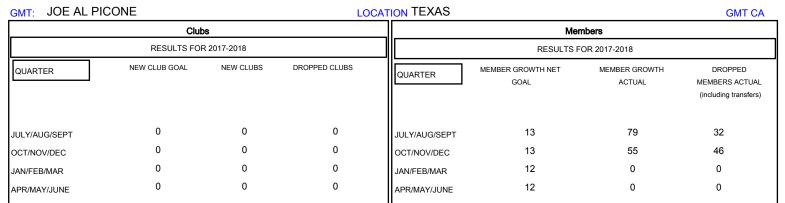

## District 2 A1

Results as of: 12/31/2017

| DROPPED CLUBS: 0 |    | 28 CLUBS OF 49 ADDED 1 OR MORE<br>NEW MEMBERS | GENDER DISTRIBUTION           MALE         913 (67.18%)           FEMALE         446 (32.82%) |     |
|------------------|----|-----------------------------------------------|-----------------------------------------------------------------------------------------------|-----|
| DROPPED MEMBERS  |    |                                               | Women Percentage Fiscal Year Goal: 30%                                                        |     |
| DECEASED         | 12 | CLICK HERE FOR CUMULATIVE                     | TOTAL FAMILY UNIT MEMBERS                                                                     | 184 |
| CLUB CANCELLED   | 0  | MEMBERSHIP DATA                               |                                                                                               | 0.4 |
| OTHER            | 66 |                                               | FAMILY MEMBERS PAYING HALF DUES                                                               | 94  |
| TOTAL            | 78 |                                               |                                                                                               |     |